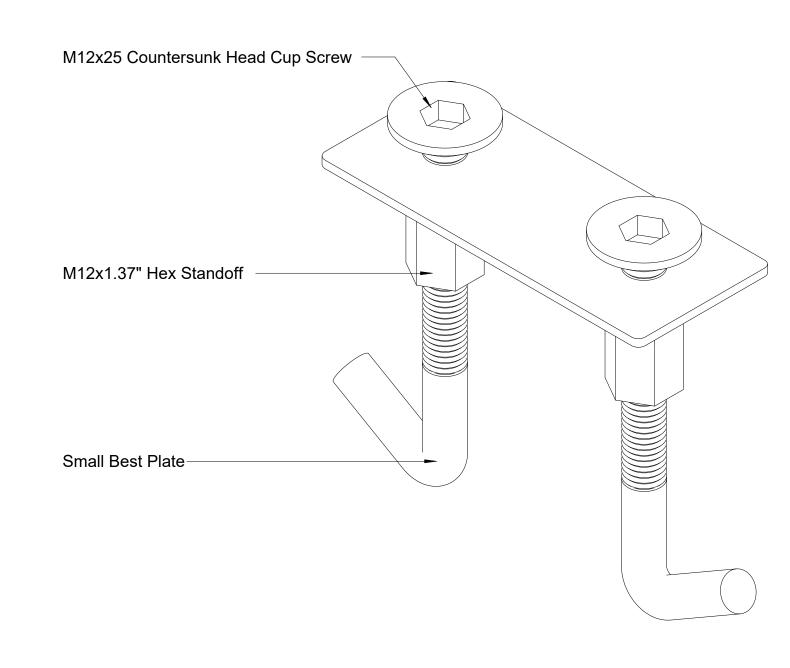

A.     |      |           |

No. Revision/Issue Date

MATERIAL:

WEIGHT:

UNLESS OTHERWISE SPECIFIED:

• DIMENSIONS ARE IN INCHES

• PLANKS MAY BE UP TO 5" WIDER BUT MAY NOT BE NARROWER

Drawing name

Outside Mount Post Detail

Project

Date

D2

As indicated









Firm name

## ZIP FLOOD CONTROL

|          | NAME | SIGNATURE |
|----------|------|-----------|
| DRAWN    |      |           |
| CHECKED  |      |           |
| APPROVED |      |           |
| MFG      |      |           |
| Q.A.     |      |           |

| No. | Revision/Issue | Date |
|-----|----------------|------|

MATERIAL:

WEIGHT:

UNLESS OTHERWISE SPECIFIED:

• DIMENSIONS ARE IN INCHES

• PLANKS MAY BE UP TO 5" WIDER BUT MAY NOT BE NARROWER

Drawing name

Scale

Large Base Plate

Project

Date

12" = 1'-0"

D4







Firm name

## ZIP FLOOD CONTROL

|          | NAME | SIGNATURE |
|----------|------|-----------|
| DRAWN    |      |           |
| CHECKED  |      |           |
| APPROVED |      |           |
| MFG      |      |           |
| Q.A.     |      |           |

| No. | Revision/Issue | Date |
|-----|----------------|------|

MATERIAL:

WEIGHT:

UNLESS OTHERWISE SPECIFIED:
• DIMENSIONS ARE IN INCHES
• PLANKS MAY BE UP TO 5" WIDER BUT MAY NOT BE NARROWER

Drawing name

Small Base Plate

Project

Date

D5

Scale

12" = 1'-0"