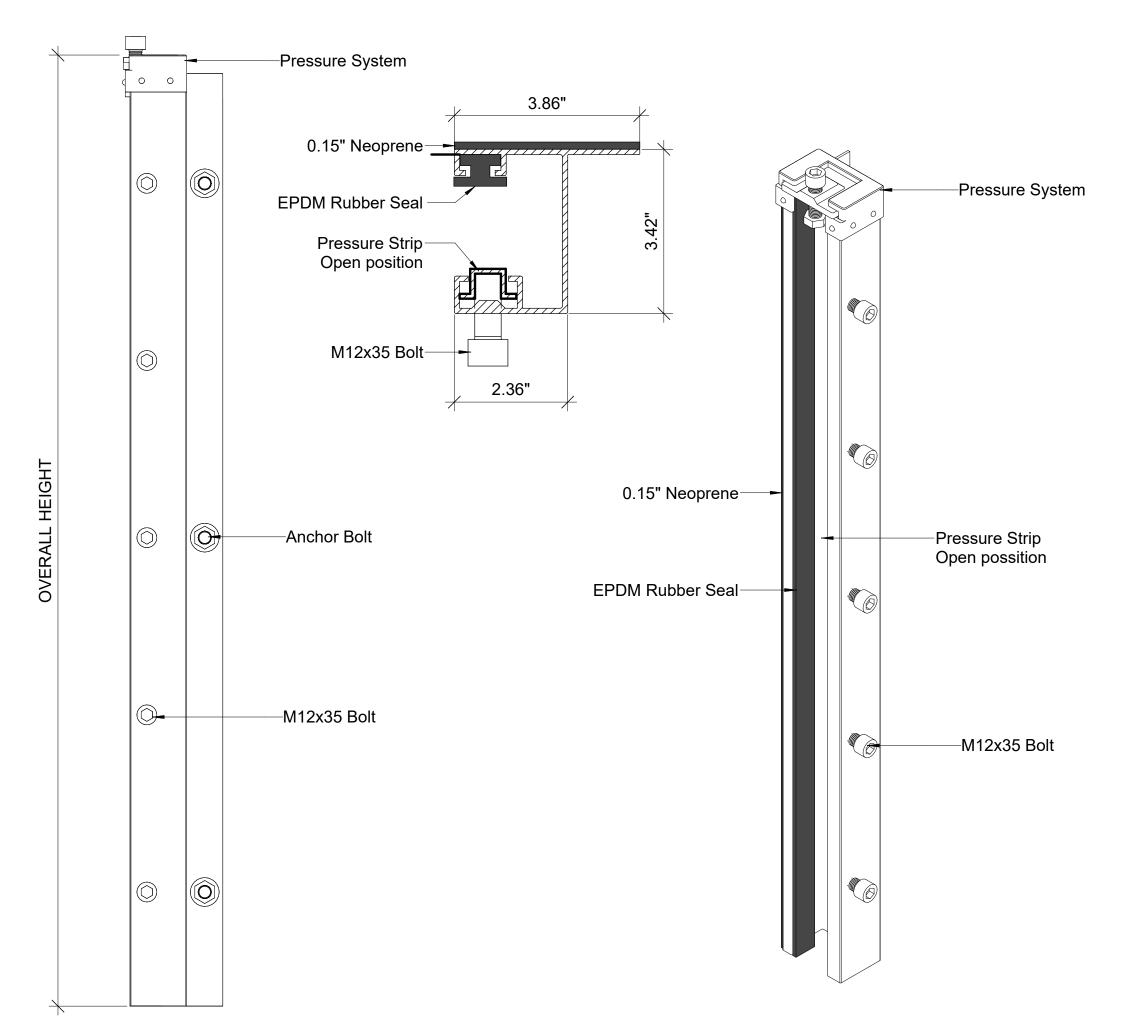

D1

Scale

As indicated

OUTSIDE MOUNT POST DETAIL LEFT

**OUTSIDE MOUNT POST DETAIL RIGHT** 

POST PROFILE CAP

2.56"

No. Revision/Issue Date

MATERIAL:

WEIGHT:

UNLESS OTHERWISE SPECIFIED:

• DIMENSIONS ARE IN INCHES

• PLANKS MAY BE UP TO 5" WIDER BUT MAY NOT BE NARROWER

Drawing name

Outside Mount Post Detail