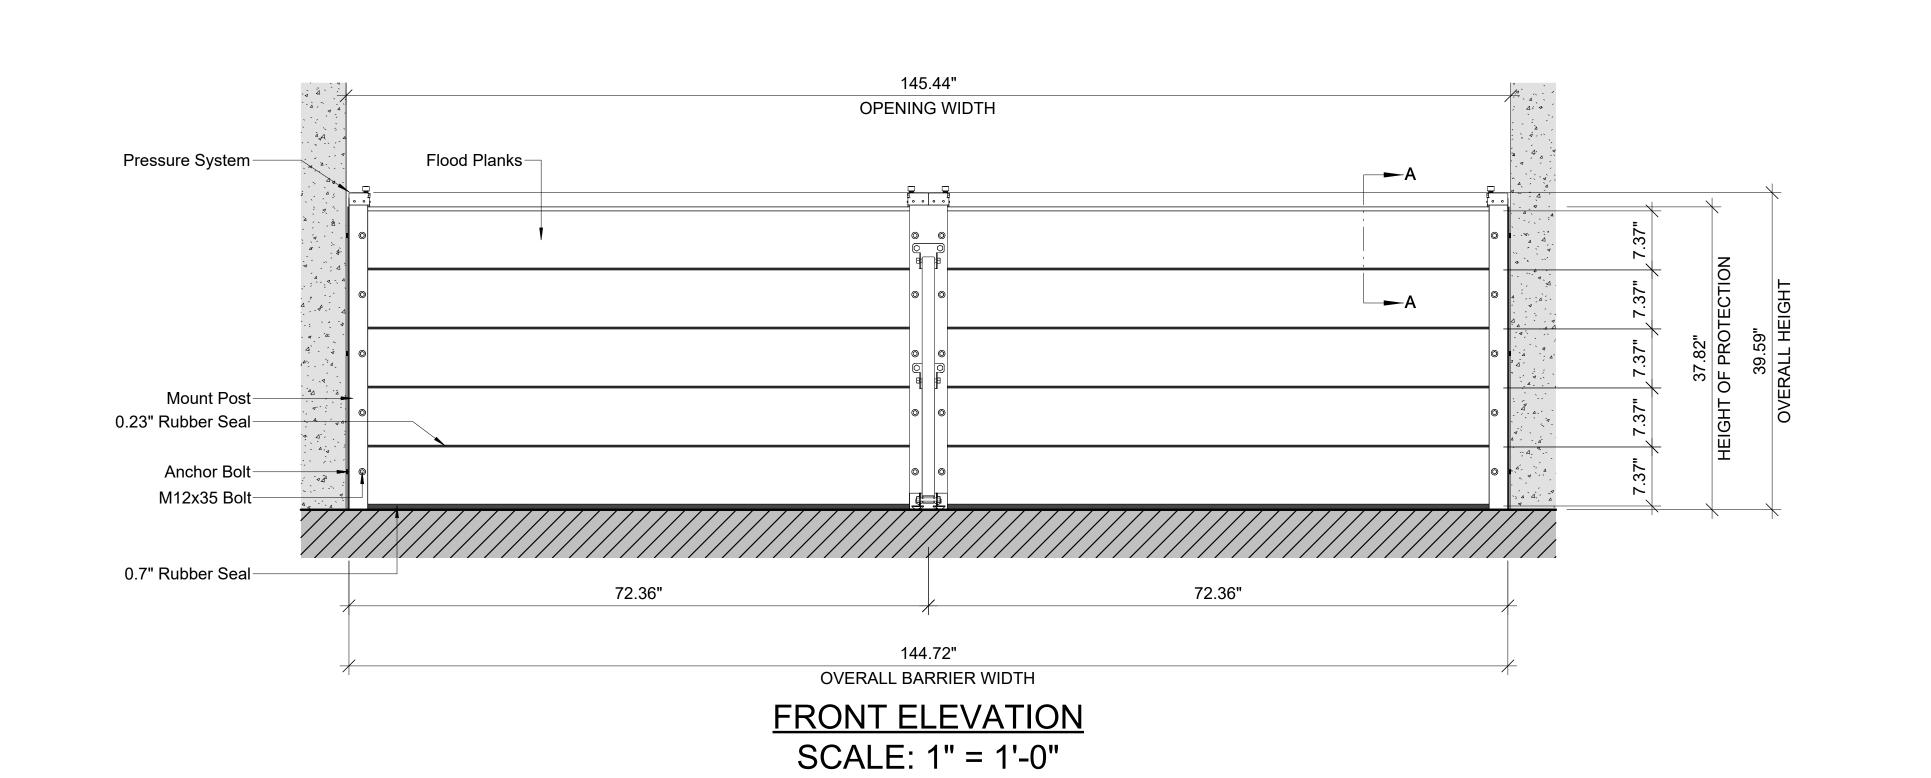

SIDE ELEVATION SCALE: 1" = 1'-0"

As indicated

2.0

INSIDE MOUNT POST DETAIL RIGHT

DRAWN
CHECKED
APPROVED
MFG
Q.A.

Firm name

ZIP FLOOD CONTROL

NAME

D1

Scale

As indicated

OUTSIDE MOUNT POST DETAIL LEFT

**OUTSIDE MOUNT POST DETAIL RIGHT** 

POST PROFILE CAP

2.56"