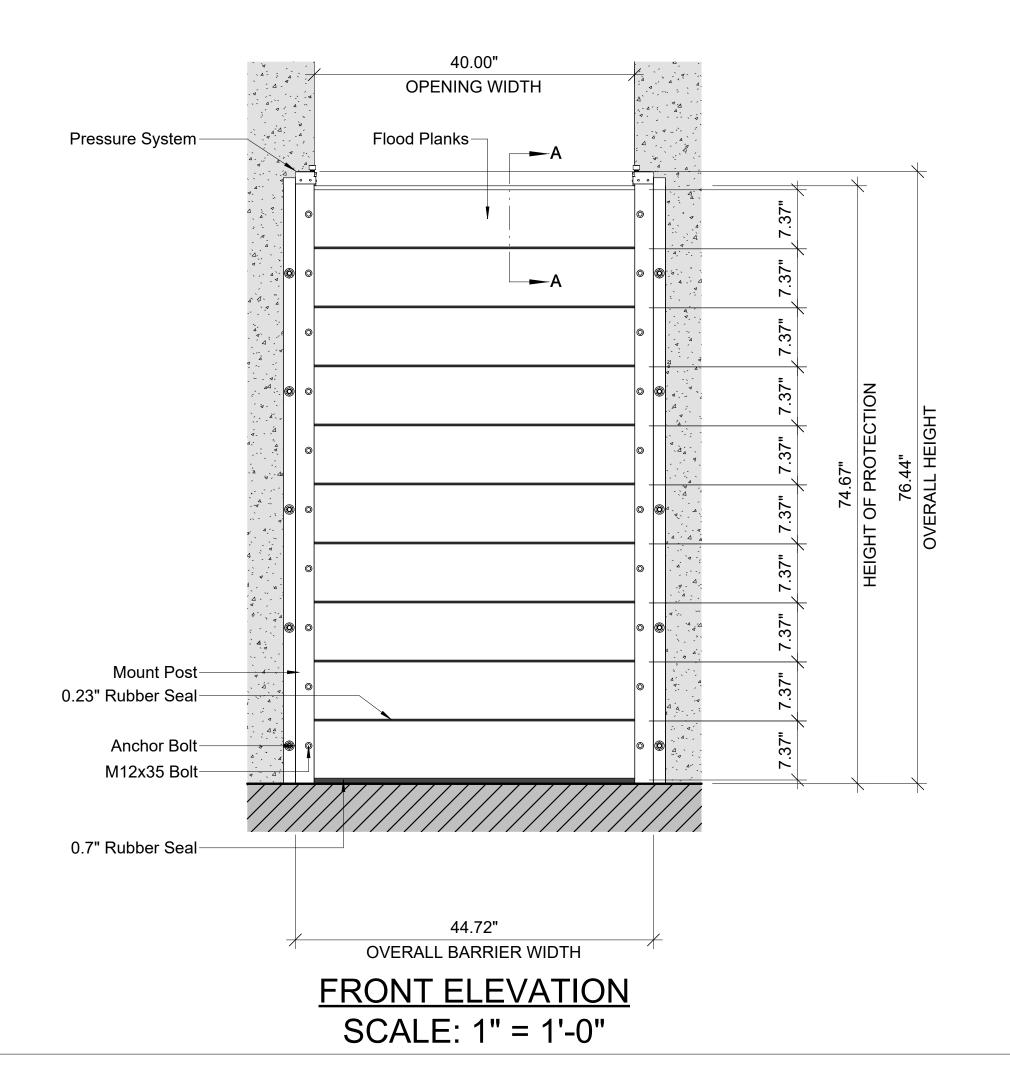

SIDE ELEVATION SCALE: 1" = 1'-0"

As indicated

2.0





INSIDE MOUNT POST DETAIL RIGHT





DRAWN
CHECKED
APPROVED
MFG
Q.A.

Firm name

ZIP FLOOD CONTROL

NAME

SIGNATURE

MATERIAL:

WEIGHT:

Revision/Issue

UNLESS OTHERWISE SPECIFIED:
• DIMENSIONS ARE IN INCHES
• PLANKS MAY BE UP TO 5" WIDER BUT MAY NOT BE NARROWER

Inside Mount Post Detail

Project

Date

D1

Scale

As indicated



OUTSIDE MOUNT POST DETAIL LEFT





**OUTSIDE MOUNT POST DETAIL RIGHT** 





POST PROFILE CAP

2.56"



## ZIP FLOOD CONTROL

|          | NAME | SIGNATURE |
|----------|------|-----------|
| DRAWN    |      |           |
| CHECKED  |      |           |
| APPROVED |      |           |
| MFG      |      |           |
| Q.A.     |      |           |

No. Revision/Issue Date

MATERIAL:

WEIGHT:

U