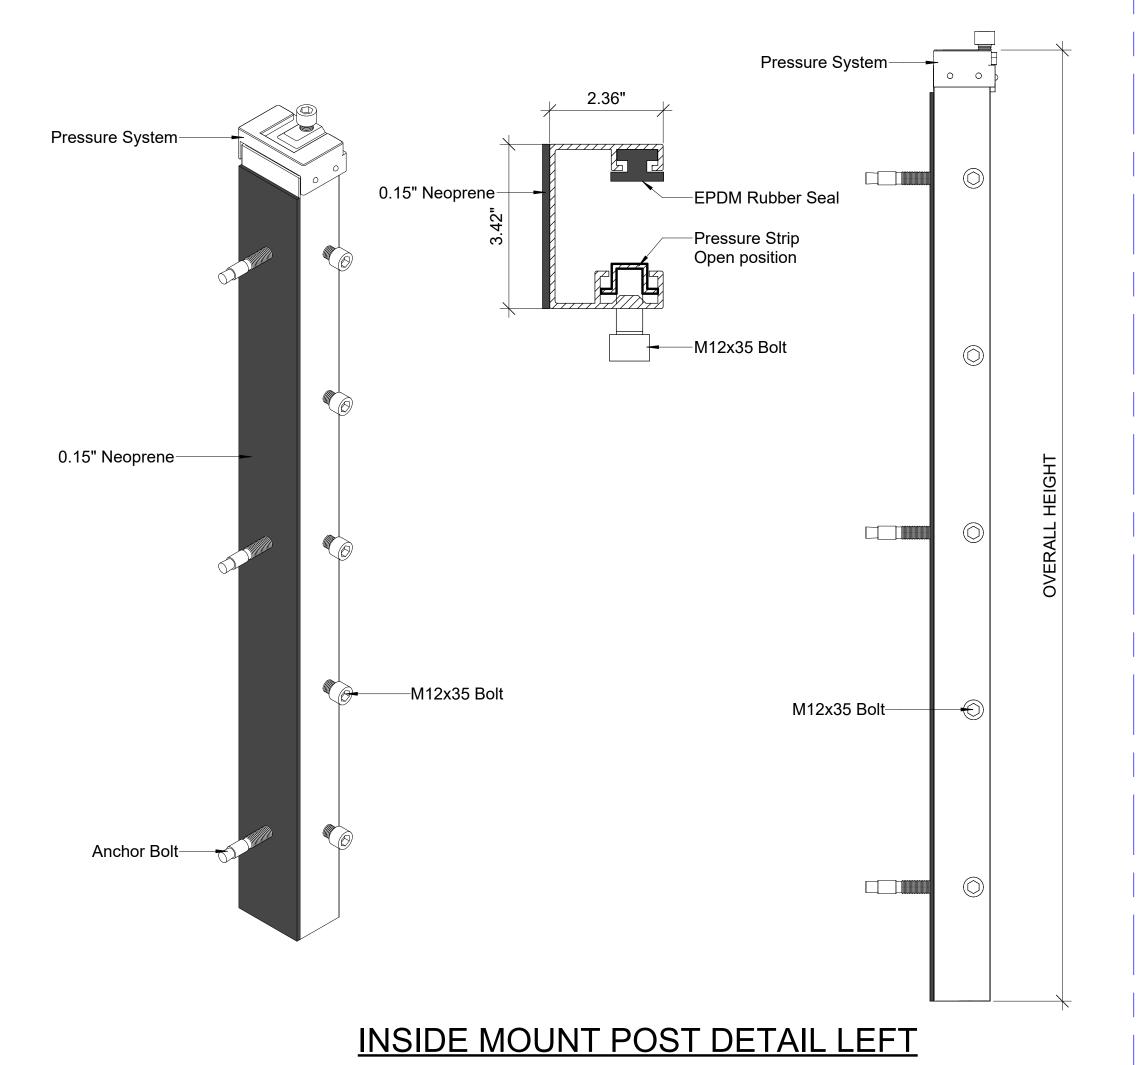

SIDE ELEVATION SCALE: 1" = 1'-0"

As indicated

2.0

INSIDE MOUNT POST DETAIL RIGHT

DRAWN
CHECKED
APPROVED
MFG
Q.A.

Firm name

ZIP FLOOD CONTROL

NAME

SIGNATURE

MATERIAL:

WEIGHT:

Revision/Issue

UNLESS OTHERWISE SPECIFIED:
• DIMENSIONS ARE IN INCHES
• PLANKS MAY BE UP TO 5" WIDER BUT MAY NOT BE NARROWER

Inside Mount Post Detail

Project

Date

D1

Scale

As indicated

OUTSIDE MOUNT POST DETAIL LEFT

**OUTSIDE MOUNT POST DETAIL RIGHT** 

POST PROFILE CAP

2.56"