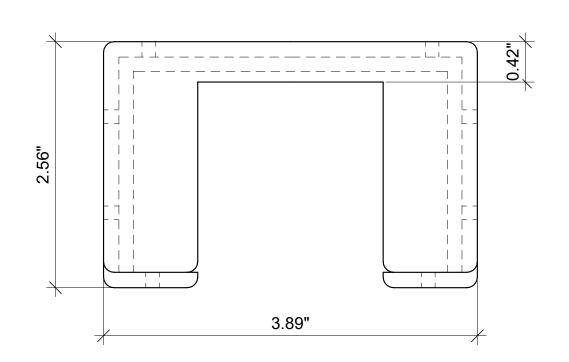

D1

Scale

As indicated

OUTSIDE MOUNT POST DETAIL LEFT

**OUTSIDE MOUNT POST DETAIL RIGHT** 

POST PROFILE CAP

2.56"