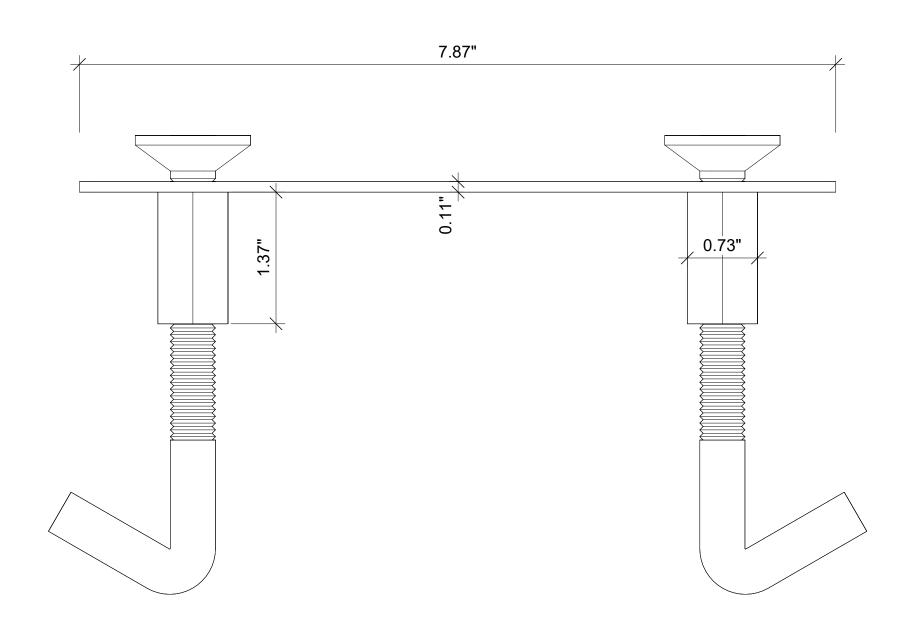

## ZIP FLOOD CONTROL

|          | NAME | SIGNATURE |
|----------|------|-----------|
| DRAWN    |      |           |
| CHECKED  |      |           |
| APPROVED |      |           |
| MFG      |      |           |
| Q.A.     |      |           |

| No. | Revision/Issue | Date |
|-----|----------------|------|

MATERIAL:

WEIGHT:

UNLESS OTHERWISE SPECIFIED:

• DIMENSIONS ARE IN INCHES

• PLANKS MAY BE UP TO 5" WIDER BUT MAY NOT BE NARROWER

Drawing name

Scale

Large Base Plate

Project

Date

12" = 1'-0"

D4

Firm name