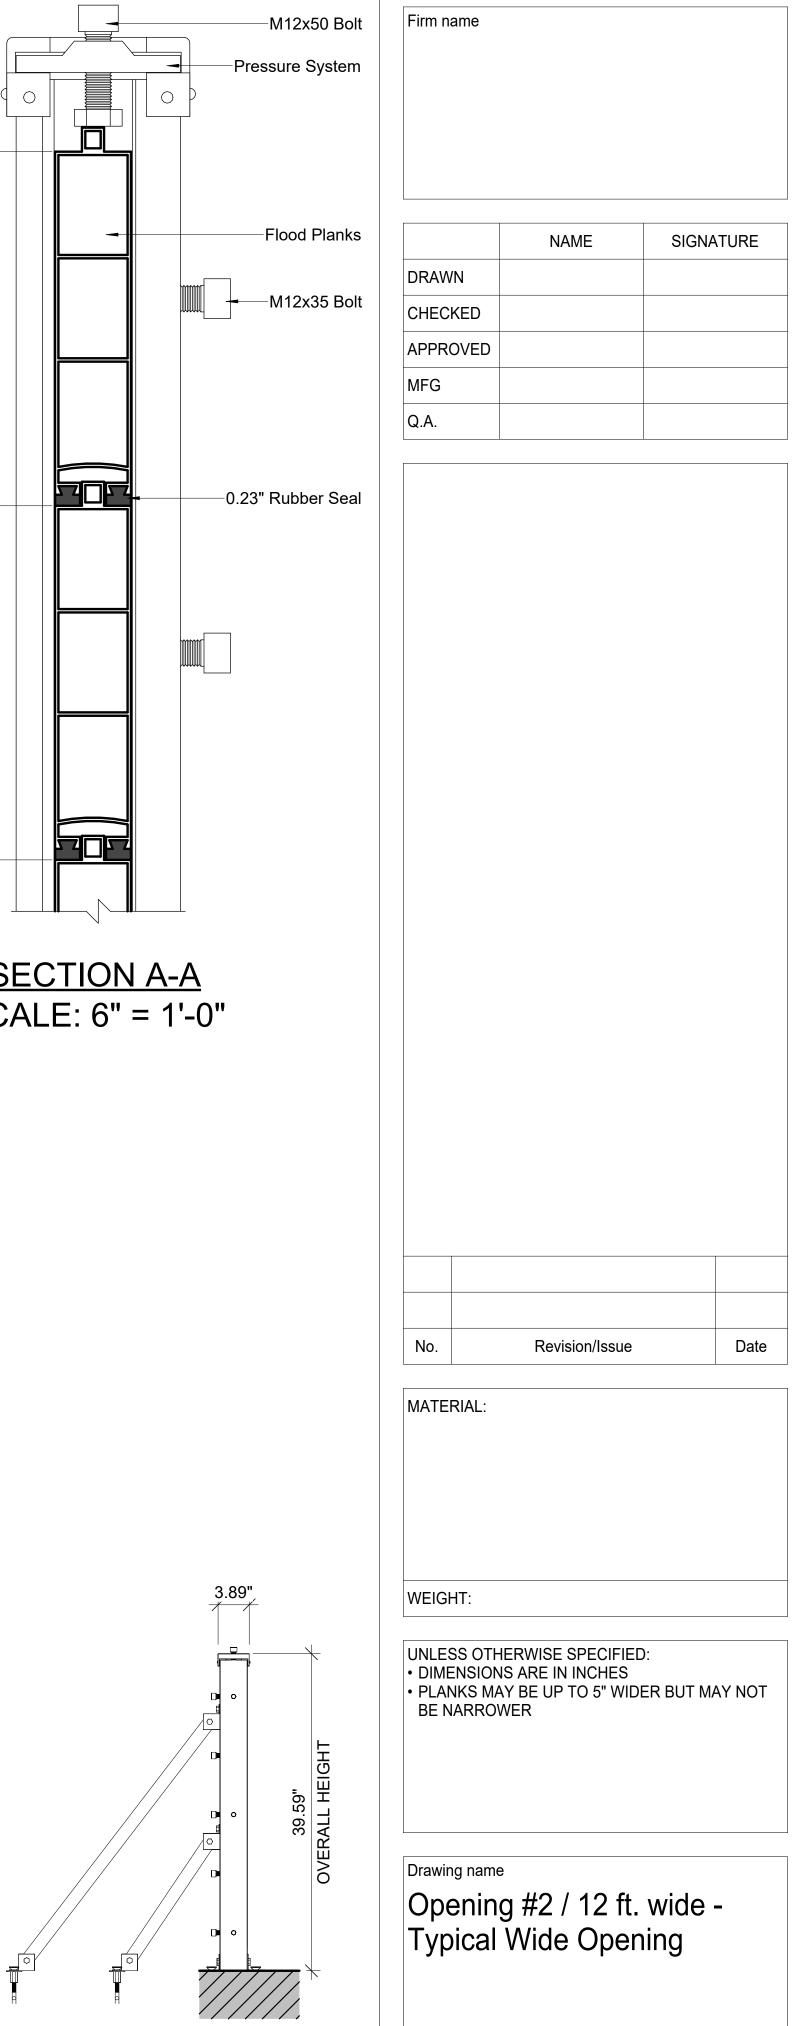

Large Base Plate

Project

Date

12" = 1'-0"

D4

Firm name

Small Base Plate

Project

Date

D5

Scale

12" = 1'-0"