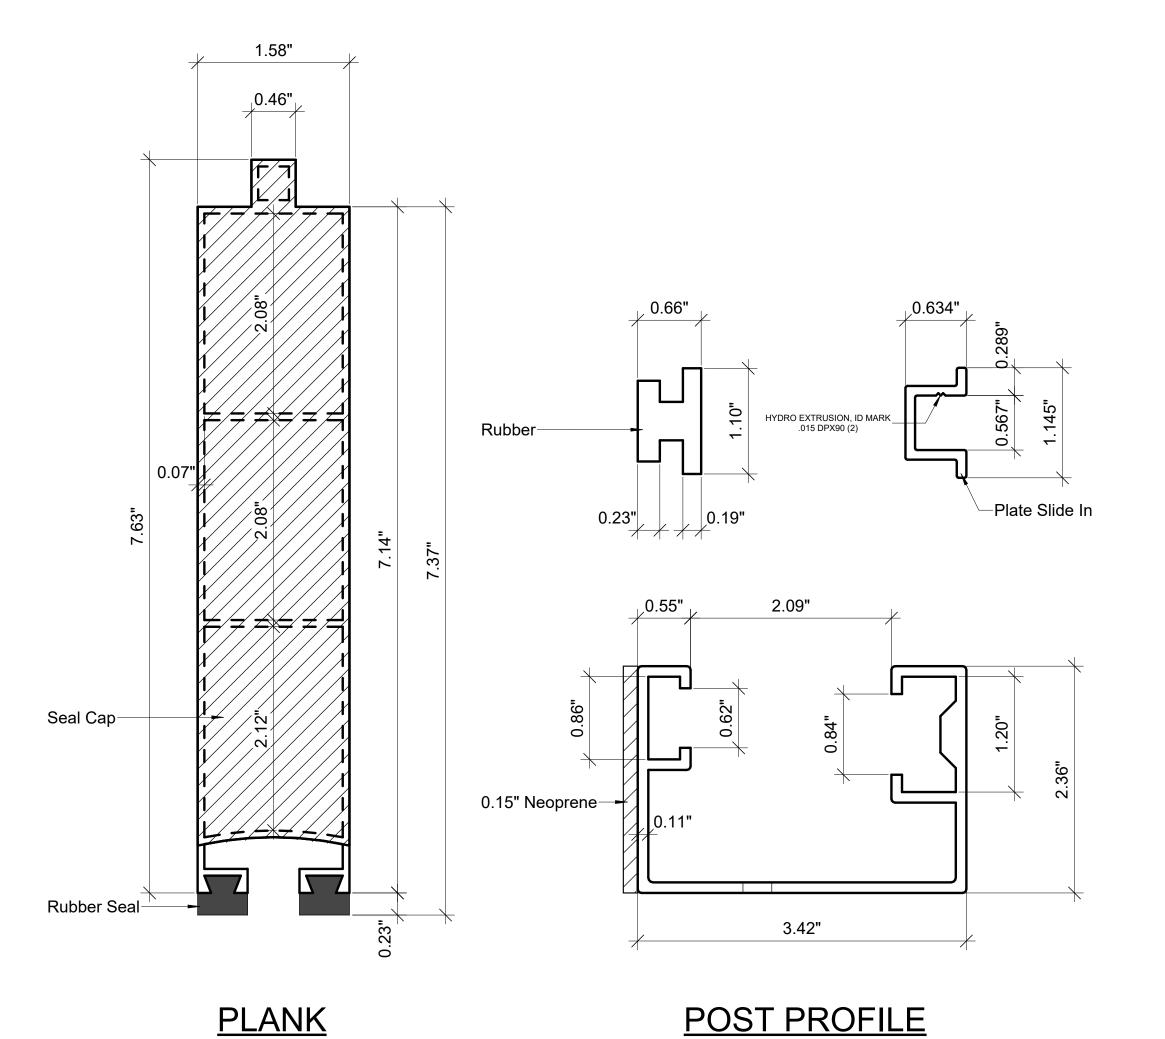

D1

Scale

As indicated

OUTSIDE MOUNT POST DETAIL LEFT

**OUTSIDE MOUNT POST DETAIL RIGHT** 

POST PROFILE CAP

2.56"