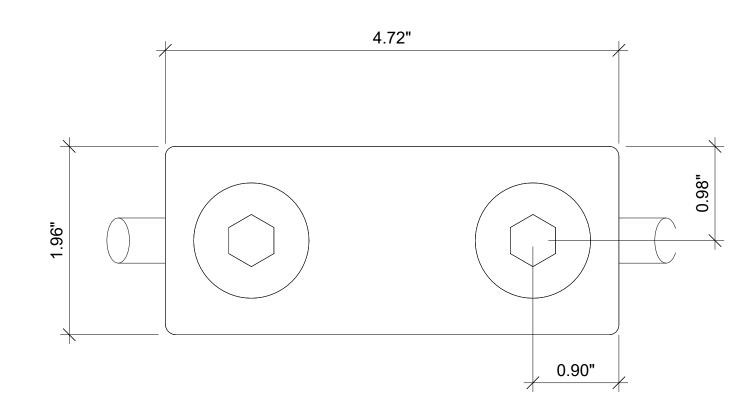

Q.A.     |      |           |

No. Revision/Issue Date

MATERIAL:

WEIGHT:

UNLESS OTHERWISE SPECIFIED:

• DIMENSIONS ARE IN INCHES

• PLANKS MAY BE UP TO 5" WIDER BUT MAY NOT BE NARROWER

Drawing name

Outside Mount Post Detail

Project

Date

D2

As indicated









Firm name

## ZIP FLOOD CONTROL

|          | NAME | SIGNATURE |
|----------|------|-----------|
| DRAWN    |      |           |
| CHECKED  |      |           |
| APPROVED |      |           |
| MFG      |      |           |
| Q.A.     |      |           |

| No. | Revision/Issue | Date |
|-----|----------------|------|

MATERIAL:

WEIGHT:

UNLESS OTHERWISE SPECIFIED:

• DIMENSIONS ARE IN INCHES

• PLANKS MAY BE UP TO 5" WIDER BUT MAY NOT BE NARROWER

Drawing name

Scale

Large Base Plate

Project

Date

12" = 1'-0"

D4







Firm name

## ZIP FLOOD CONTROL

|          | NAME | SIGNATURE |
|----------|------|-----------|
| DRAWN    |      |           |
| CHECKED  |      |           |
| APPROVED |      |           |
| MFG      |      |           |
| Q.A.     |      |           |

| No. | Revision/Issue | Date |
|-----|----------------|------|

MATERIAL:

WEIGHT:

UNLESS OTHERWISE SPECIFIED:
• DIMENSIONS ARE IN INCHES
• PLANKS MAY BE UP TO 5" WIDER BUT MAY NOT BE NARROWER

Drawing name

Small Base Plate

Project

Date

D5

Scale

12" = 1'-0"