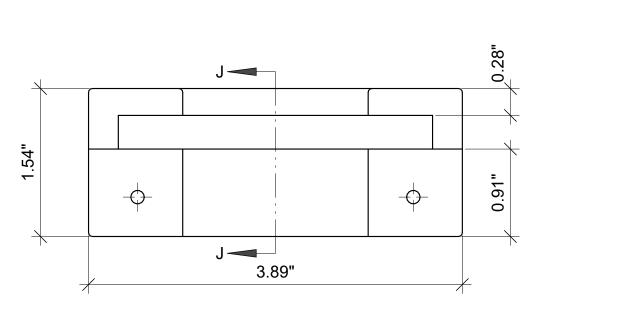

Large Base Plate

Project

Date

12" = 1'-0"

D4

Firm name

Small Base Plate

Project

Date

D5

Scale

12" = 1'-0"