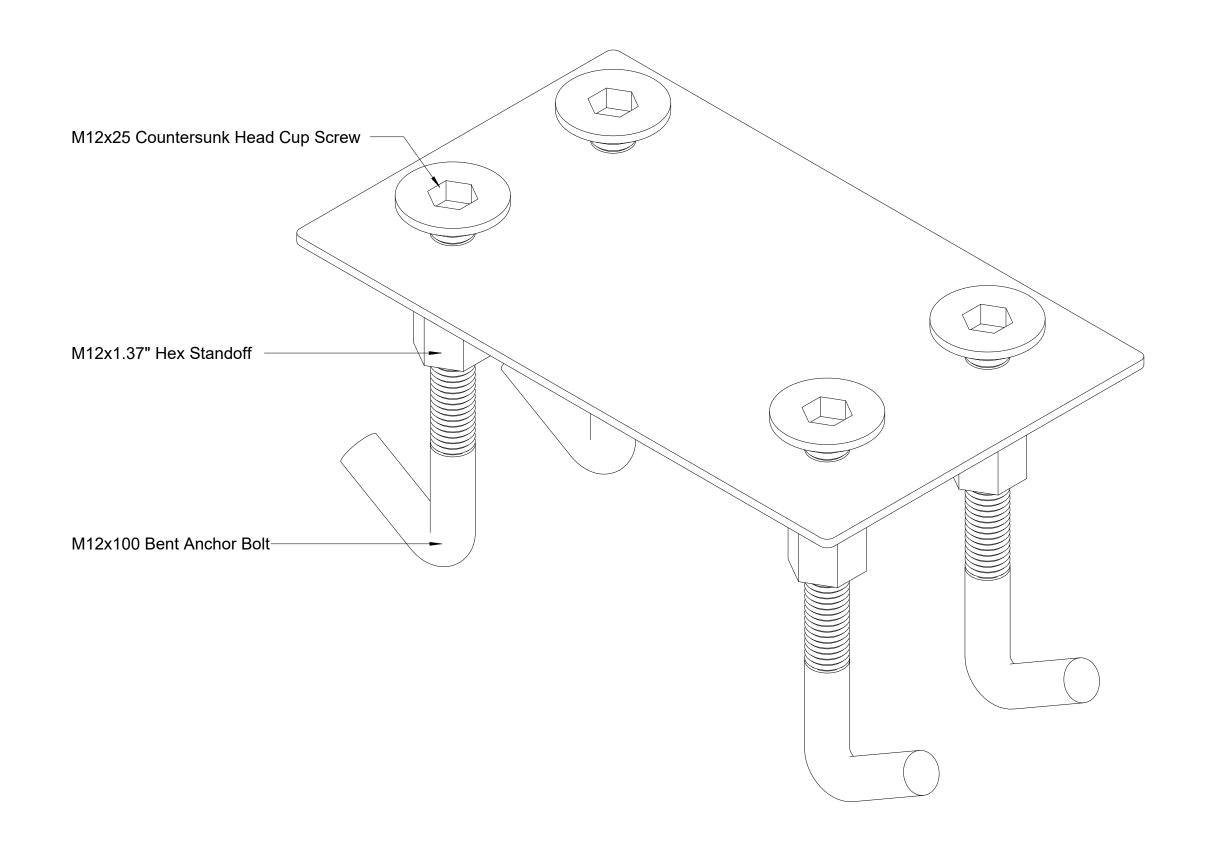

IAL:

WEIGHT:

Revision/Issue

UNLESS OTHERWISE SPECIFIED:
• DIMENSIONS ARE IN INCHES
• PLANKS MAY BE UP TO 5" WIDER BUT MAY NOT BE NARROWER

Inside Mount Post Detail

Project

Date

D1

Scale

As indicated



OUTSIDE MOUNT POST DETAIL LEFT





**OUTSIDE MOUNT POST DETAIL RIGHT** 





POST PROFILE CAP

2.56"



## ZIP FLOOD CONTROL

|          | NAME | SIGNATURE |
|----------|------|-----------|
| DRAWN    |      |           |
| CHECKED  |      |           |
| APPROVED |      |           |
| MFG      |      |           |
| Q.A.     |      |           |

No. Revision/Issue Date

MATERIAL:

WEIGHT:

UNLESS OTHERWISE SPECIFIED:

• DIMENSIONS ARE IN INCHES

• PLANKS MAY BE UP TO 5" WIDER BUT MAY NOT BE NARROWER

Drawing name

Outside Mount Post Detail

Project

Date

D2

As indicated









Firm name

## ZIP FLOOD CONTROL

|          | NAME | SIGNATURE |
|----------|------|-----------|
| DRAWN    |      |           |
| CHECKED  |      |           |
| APPROVED |      |           |
| MFG      |      |           |
| Q.A.     |      |           |

| No. | Revision/Issue | Date |
|-----|----------------|------|

MATERIAL:

WEIGHT:

UNLESS OTHERWISE SPECIFIED:

• DIMENSIONS ARE IN INCHES

• PLANKS MAY BE UP TO 5" WIDER BUT MAY NOT BE NARROWER

Drawing name

Scale

Large Base Plate

Project

Date

12" = 1'-0"

D4







Firm name

## ZIP FLOOD CONTROL

|          | NAME | SIGNATURE |
|----------|------|-----------|
| DRAWN    |      |           |
| CHECKED  |      |           |
| APPROVED |      |           |
| MFG      |      |           |
| Q.A.     |      |           |

| No. |