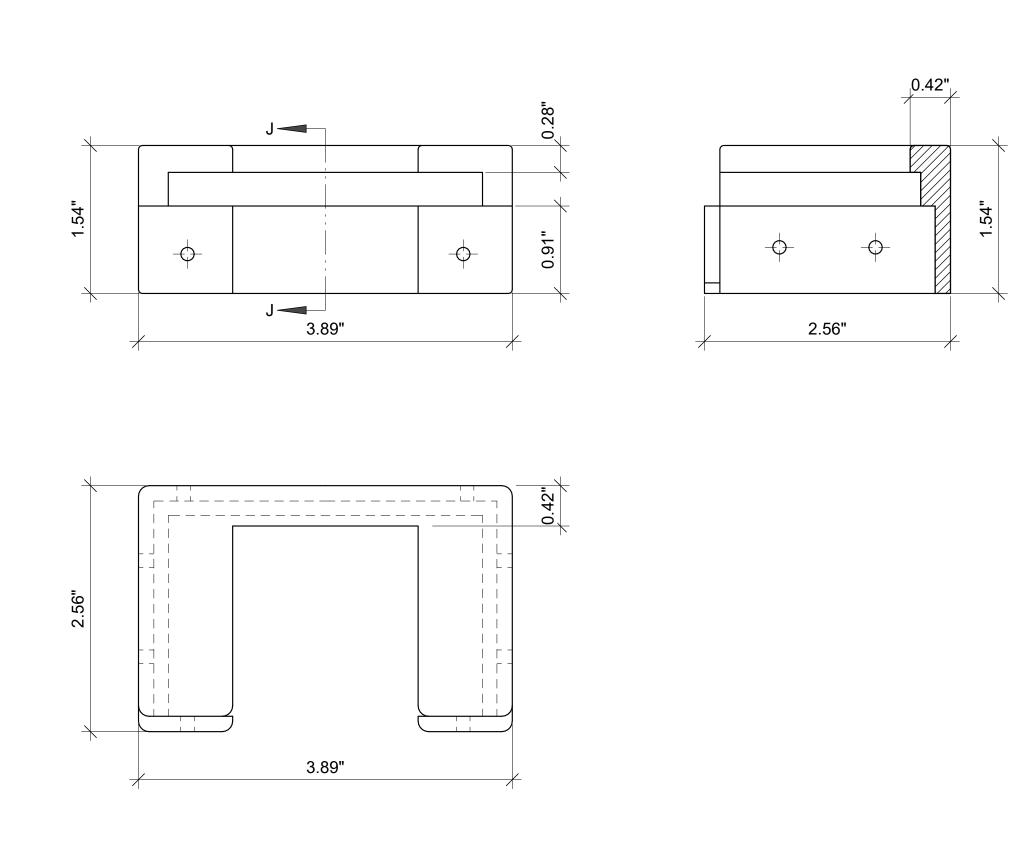

Large Base Plate

Project

Date

12" = 1'-0"

D4

Firm name

Small Base Plate

Project

Date

D5

Scale

12" = 1'-0"