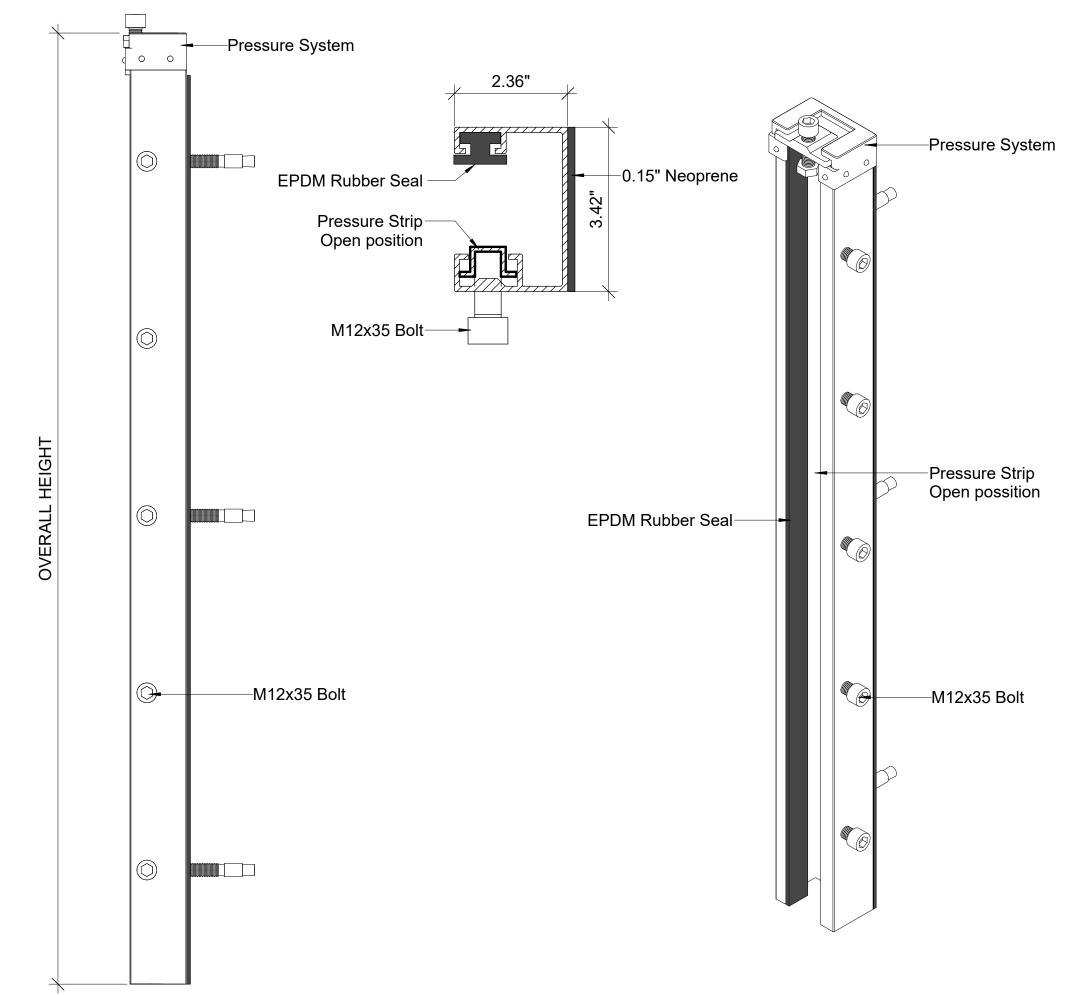

D1

Scale

As indicated

OUTSIDE MOUNT POST DETAIL LEFT

**OUTSIDE MOUNT POST DETAIL RIGHT** 

POST PROFILE CAP

2.56"

No. Revision/Issue Date

MATERIAL:

WEIGHT:

UNLESS OTHERWISE SPECIFIED:

• DIMENSIONS ARE IN INCHES

• PLANKS MAY BE UP TO 5" WIDER BUT MAY NOT BE NARROWER

Drawing name

Outside Mount Post Detail

Project

Date

D2

As indicated

Firm name