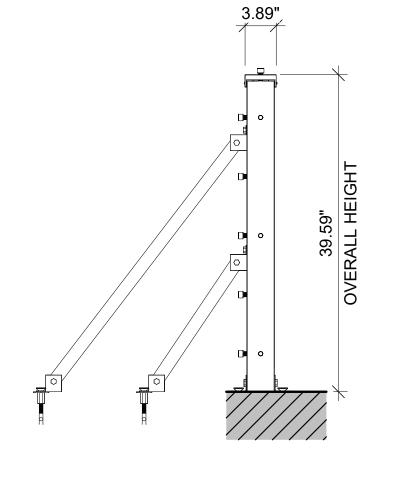

Large Base Plate

Project

Date

12" = 1'-0"

D4

Firm name

Small Base Plate

Project

Date

D5

Scale

12" = 1'-0"