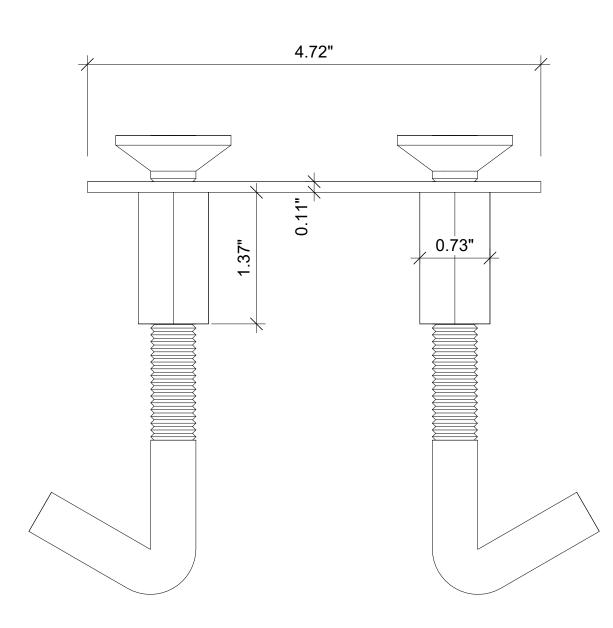

| Q.A.     |      |           |

No. Revision/Issue Date

MATERIAL:

WEIGHT:

UNLESS OTHERWISE SPECIFIED:

• DIMENSIONS ARE IN INCHES

• PLANKS MAY BE UP TO 5" WIDER BUT MAY NOT BE NARROWER

Drawing name

Outside Mount Post Detail

Project

Date

D2

As indicated









Firm name

## ZIP FLOOD CONTROL

|          | NAME | SIGNATURE |
|----------|------|-----------|
| DRAWN    |      |           |
| CHECKED  |      |           |
| APPROVED |      |           |
| MFG      |      |           |
| Q.A.     |      |           |

| No. | Revision/Issue | Date |
|-----|----------------|------|

MATERIAL:

WEIGHT:

UNLESS OTHERWISE SPECIFIED:

• DIMENSIONS ARE IN INCHES

• PLANKS MAY BE UP TO 5" WIDER BUT MAY NOT BE NARROWER

Drawing name

Scale

Large Base Plate

Project

Date

12" = 1'-0"

D4







Firm name

## ZIP FLOOD CONTROL

|          | NAME | SIGNATURE |
|----------|------|-----------|
| DRAWN    |      |           |
| CHECKED  |      |           |
| APPROVED |      |           |
| MFG      |      |           |
| Q.A.     |      |           |

| No. | Revision/Issue | Date |
|-----|----------------|------|

MATERIAL:

WEIGHT:

UNLESS OTHERWISE SPECIFIED:
• DIMENSIONS ARE IN INCHES
• PLANKS MAY BE UP TO 5" WIDER BUT MAY NOT BE NARROWER

Drawing name

Small Base Plate

Project

Date

D5

Scale

12" = 1'-0"