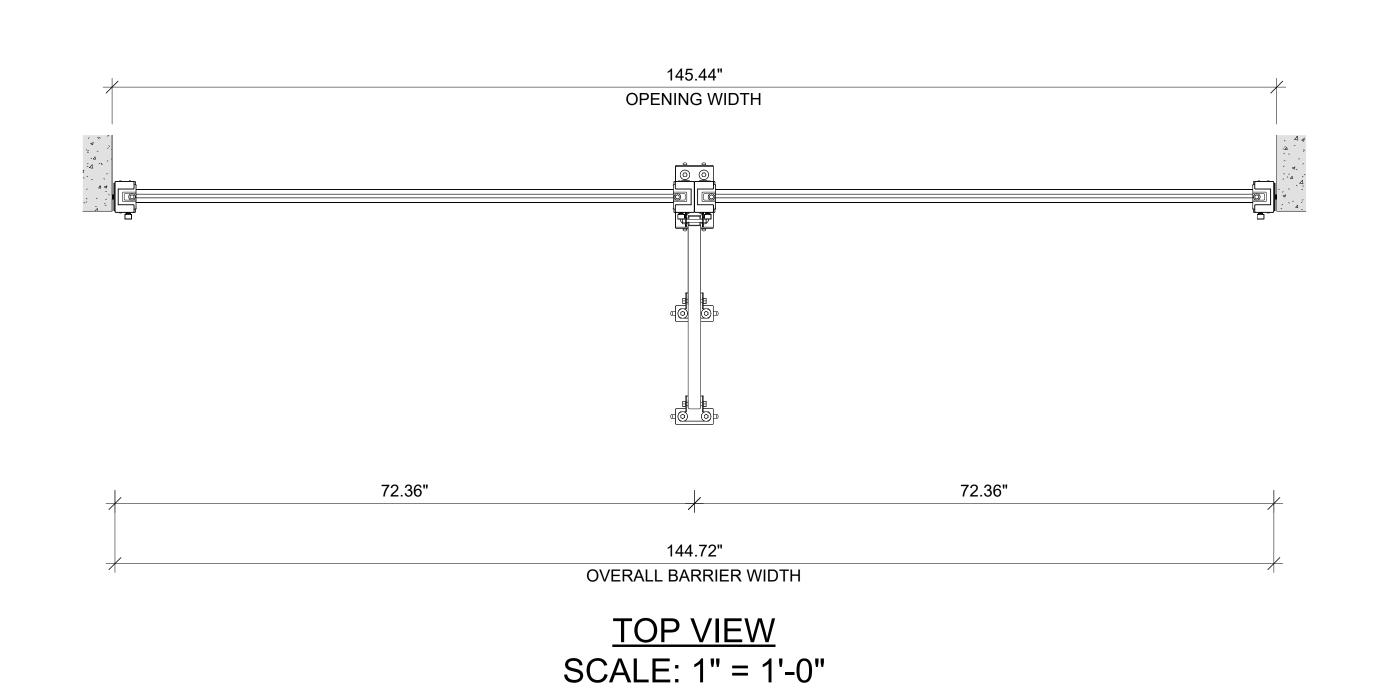

SIDE ELEVATION SCALE: 1" = 1'-0"

As indicated

2.0





INSIDE MOUNT POST DETAIL RIGHT





DRAWN
CHECKED
APPROVED
MFG
Q.A.

Firm name

ZIP FLOOD CONTROL

NAME

SIGNATURE

MATERIAL:

WEIGHT:

Revision/Issue

UNLESS OTHERWISE SPECIFIED:
• DIMENSIONS ARE IN INCHES
• PLANKS MAY BE UP TO 5" WIDER BUT MAY NOT BE NARROWER

Inside Mount Post Detail

Project

Date

D1

Scale

As indicated



OUTSIDE MOUNT POST DETAIL LEFT





**OUTSIDE MOUNT POST DETAIL RIGHT** 





POST PROFILE CAP

2.56"



## ZIP FLOOD CONTROL

|          | NAME | SIGNATURE |
|----------|------|-----------|
| DRAWN    |      |           |
| CHECKED  |      |           |
| APPROVED |      |           |
| MFG      |      |           |
| Q.A.     |      |           |

No. Revision/Issue Date

MATERIAL:

WEIGHT:

UNLES