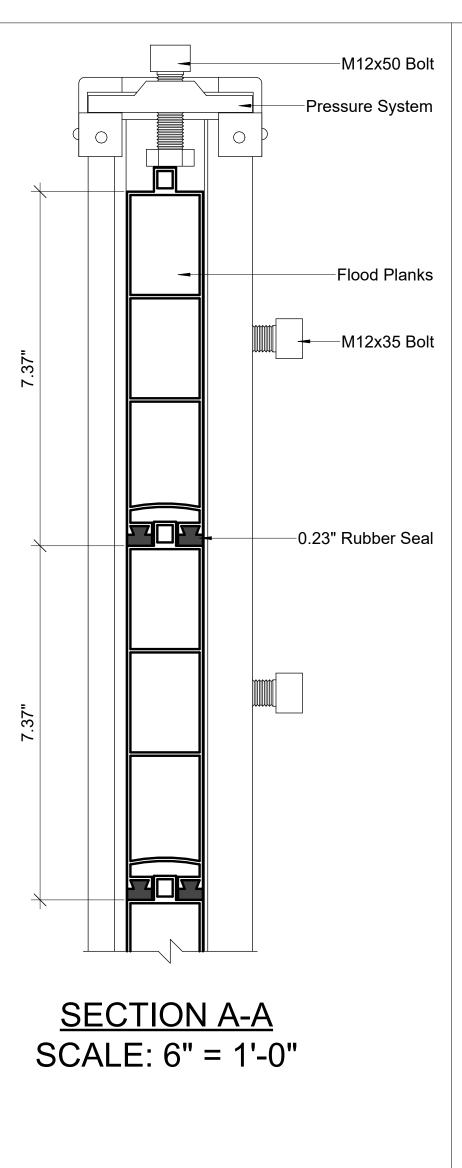

SIDE ELEVATION SCALE: 1" = 1'-0"

As indicated

2.0

INSIDE MOUNT POST DETAIL RIGHT

DRAWN
CHECKED
APPROVED
MFG
Q.A.

Firm name

ZIP FLOOD CONTROL

NAME

D1

Scale

As indicated

OUTSIDE MOUNT POST DETAIL LEFT

**OUTSIDE MOUNT POST DETAIL RIGHT** 

POST PROFILE CAP

2.56"