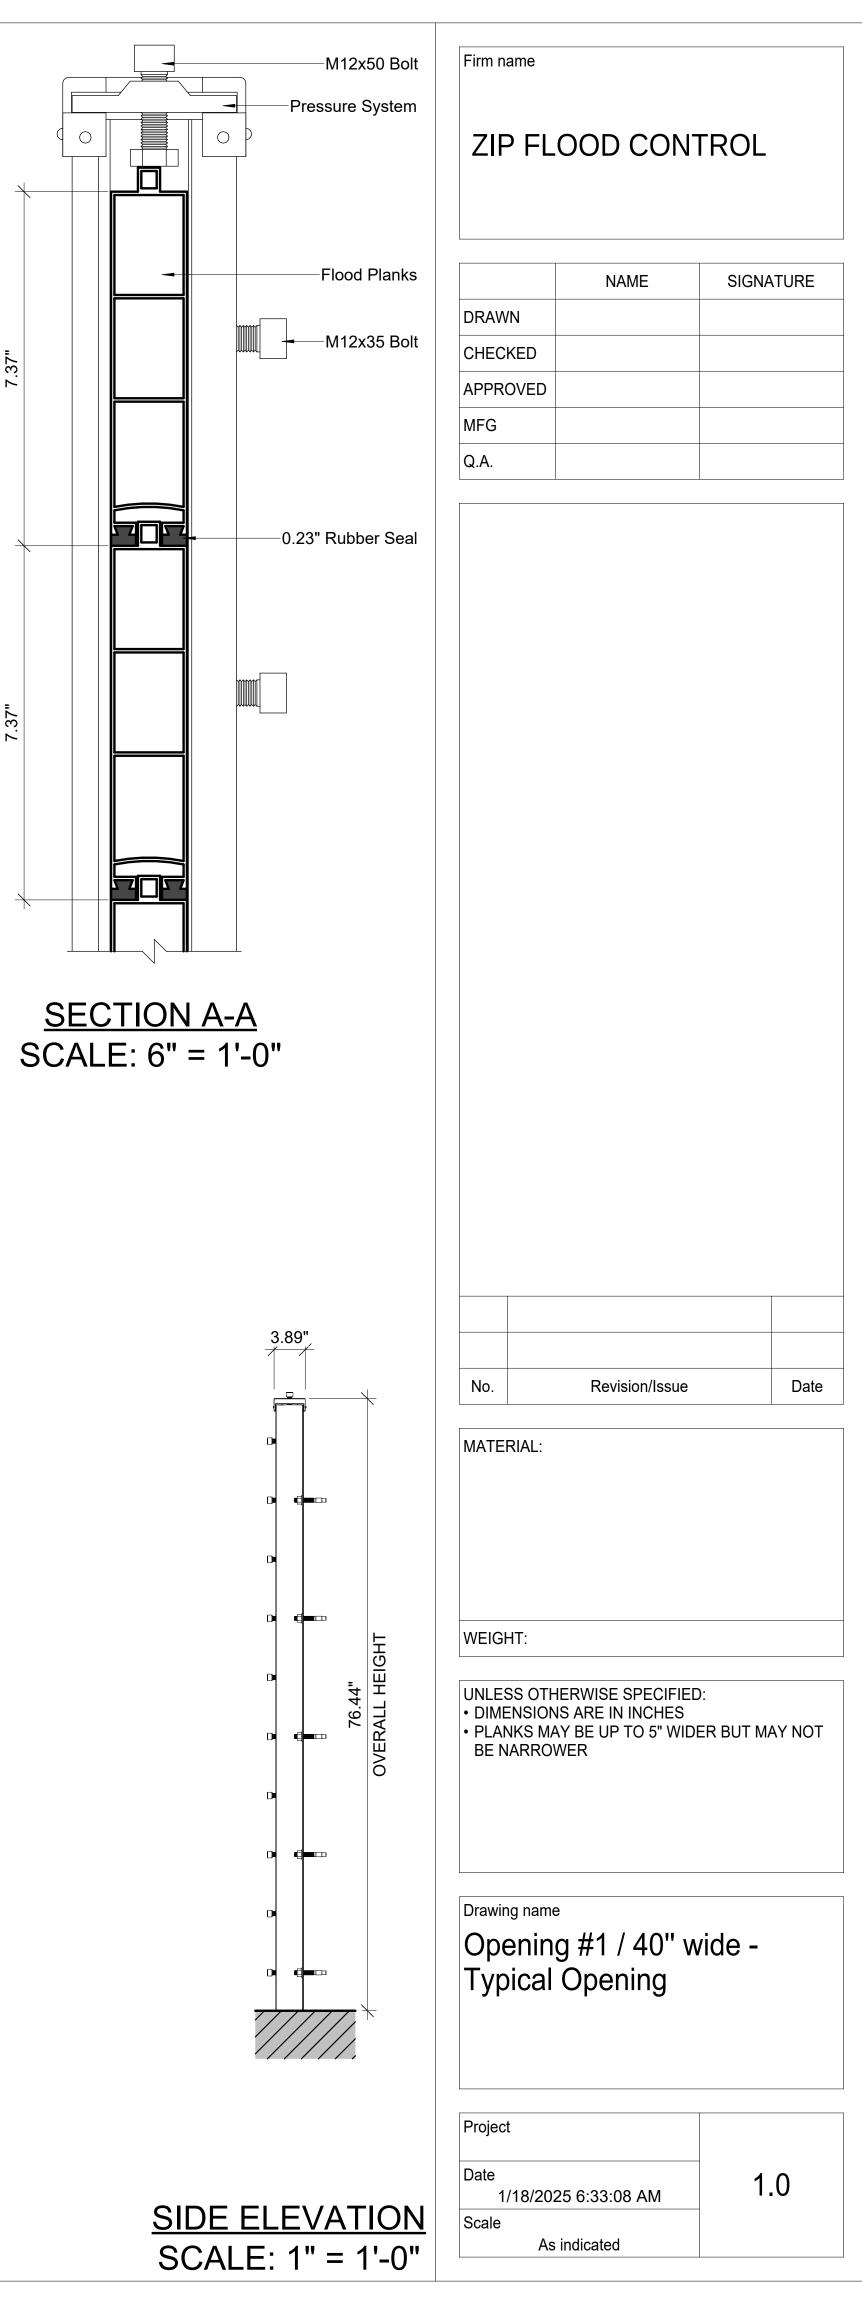

SIDE ELEVATION SCALE: 1" = 1'-0"

As indicated

2.0





INSIDE MOUNT POST DETAIL RIGHT





DRAWN
CHECKED
APPROVED
MFG
Q.A.

Firm name

ZIP FLOOD CONTROL

NAME

SIGNATURE

MATERIAL:

WEIGHT:

Revision/Issue

UNLESS OTHERWISE SPECIFIED:
• DIMENSIONS ARE IN INCHES
• PLANKS MAY BE UP TO 5" WIDER BUT MAY NOT BE NARROWER

Inside Mount Post Detail

Project

Date

D1

Scale

As indicated



OUTSIDE MOUNT POST DETAIL LEFT





**OUTSIDE MOUNT POST DETAIL RIGHT** 





POST PROFILE CAP

2.56"



## ZIP FLOOD CONTROL

|          | NAME | SIGNATURE |
|----------|------|-----------|
| DRAWN    |      |           |
| CHECKED  |      |           |
| APPROVED |      |           |
| MFG      |      |           |
| Q.A.     |      |           |

No. Revision/Issue Date

MATERIAL:

WEIGHT:

UNL