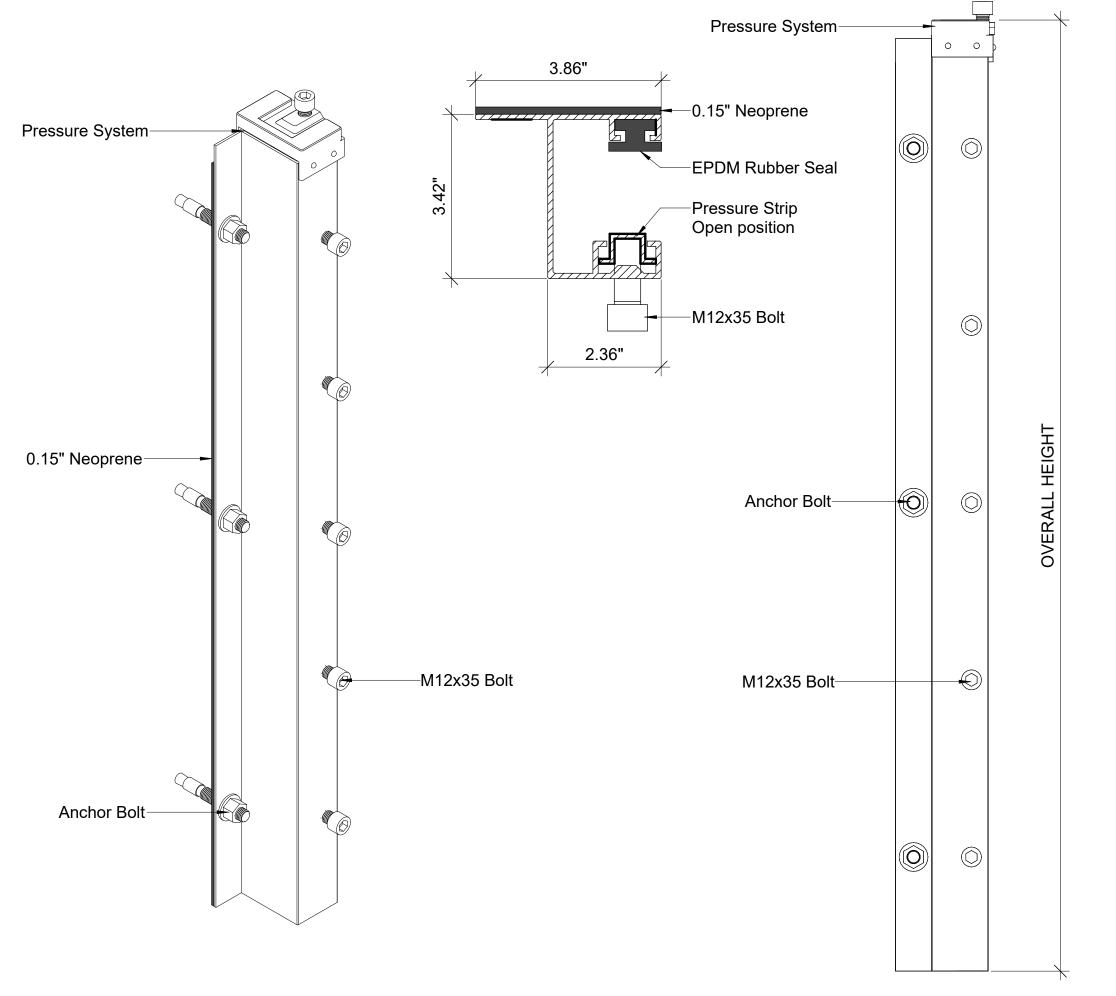

SIDE ELEVATION SCALE: 1" = 1'-0"

As indicated

2.0

INSIDE MOUNT POST DETAIL RIGHT

DRAWN
CHECKED
APPROVED
MFG
Q.A.

Firm name

ZIP FLOOD CONTROL

NAME

SIGNATURE

MATERIAL:

WEIGHT:

Revision/Issue

UNLESS OTHERWISE SPECIFIED:
• DIMENSIONS ARE IN INCHES
• PLANKS MAY BE UP TO 5" WIDER BUT MAY NOT BE NARROWER

Inside Mount Post Detail

Project

Date

D1

Scale

As indicated

OUTSIDE MOUNT POST DETAIL LEFT

**OUTSIDE MOUNT POST DETAIL RIGHT** 

POST PROFILE CAP

2.56"