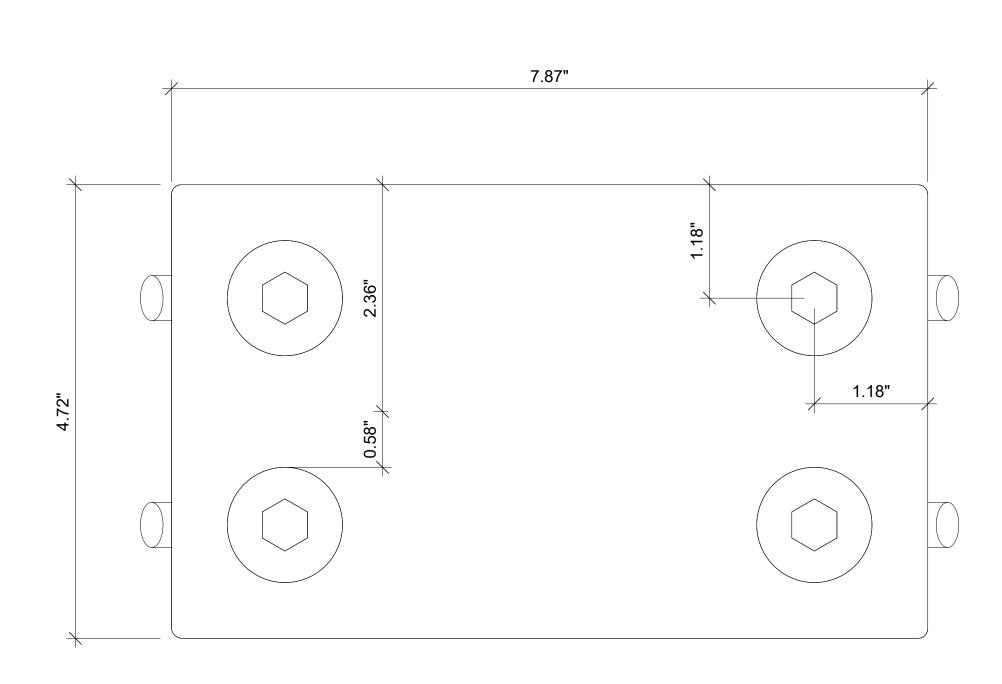

## ZIP FLOOD CONTROL

|          | NAME | SIGNATURE |
|----------|------|-----------|
| DRAWN    |      |           |
| CHECKED  |      |           |
| APPROVED |      |           |
| MFG      |      |           |
| Q.A.     |      |           |

| No. | Revision/Issue | Date |
|-----|----------------|------|

MATERIAL:

WEIGHT:

UNLESS OTHERWISE SPECIFIED:
• DIMENSIONS ARE IN INCHES
• PLANKS MAY BE UP TO 5" WIDER BUT MAY NOT BE NARROWER

Drawing name

Small Base Plate

Project

Date

D5

Scale

12" = 1'-0"