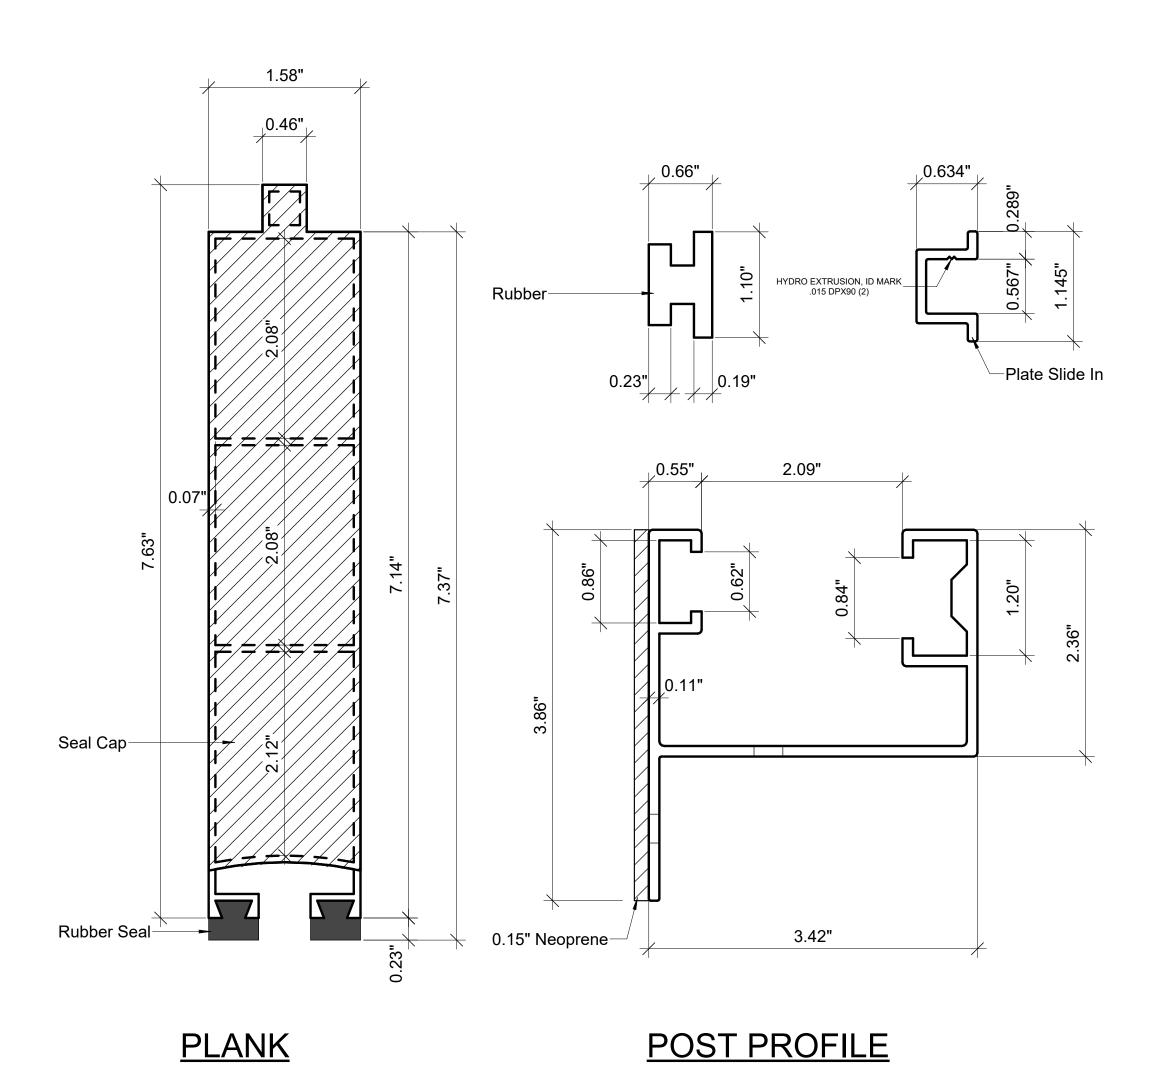

D1

Scale

As indicated

OUTSIDE MOUNT POST DETAIL LEFT

**OUTSIDE MOUNT POST DETAIL RIGHT** 

POST PROFILE CAP

2.56"

No. Revision/Issue Date

MATERIAL:

WEIGHT:

UNLESS OTHERWISE SPECIFIED:

• DIMENSIONS ARE IN INCHES

• PLANKS MAY BE UP TO 5" WIDER BUT MAY NOT BE NARROWER

Drawing name

Outside Mount Post Detail