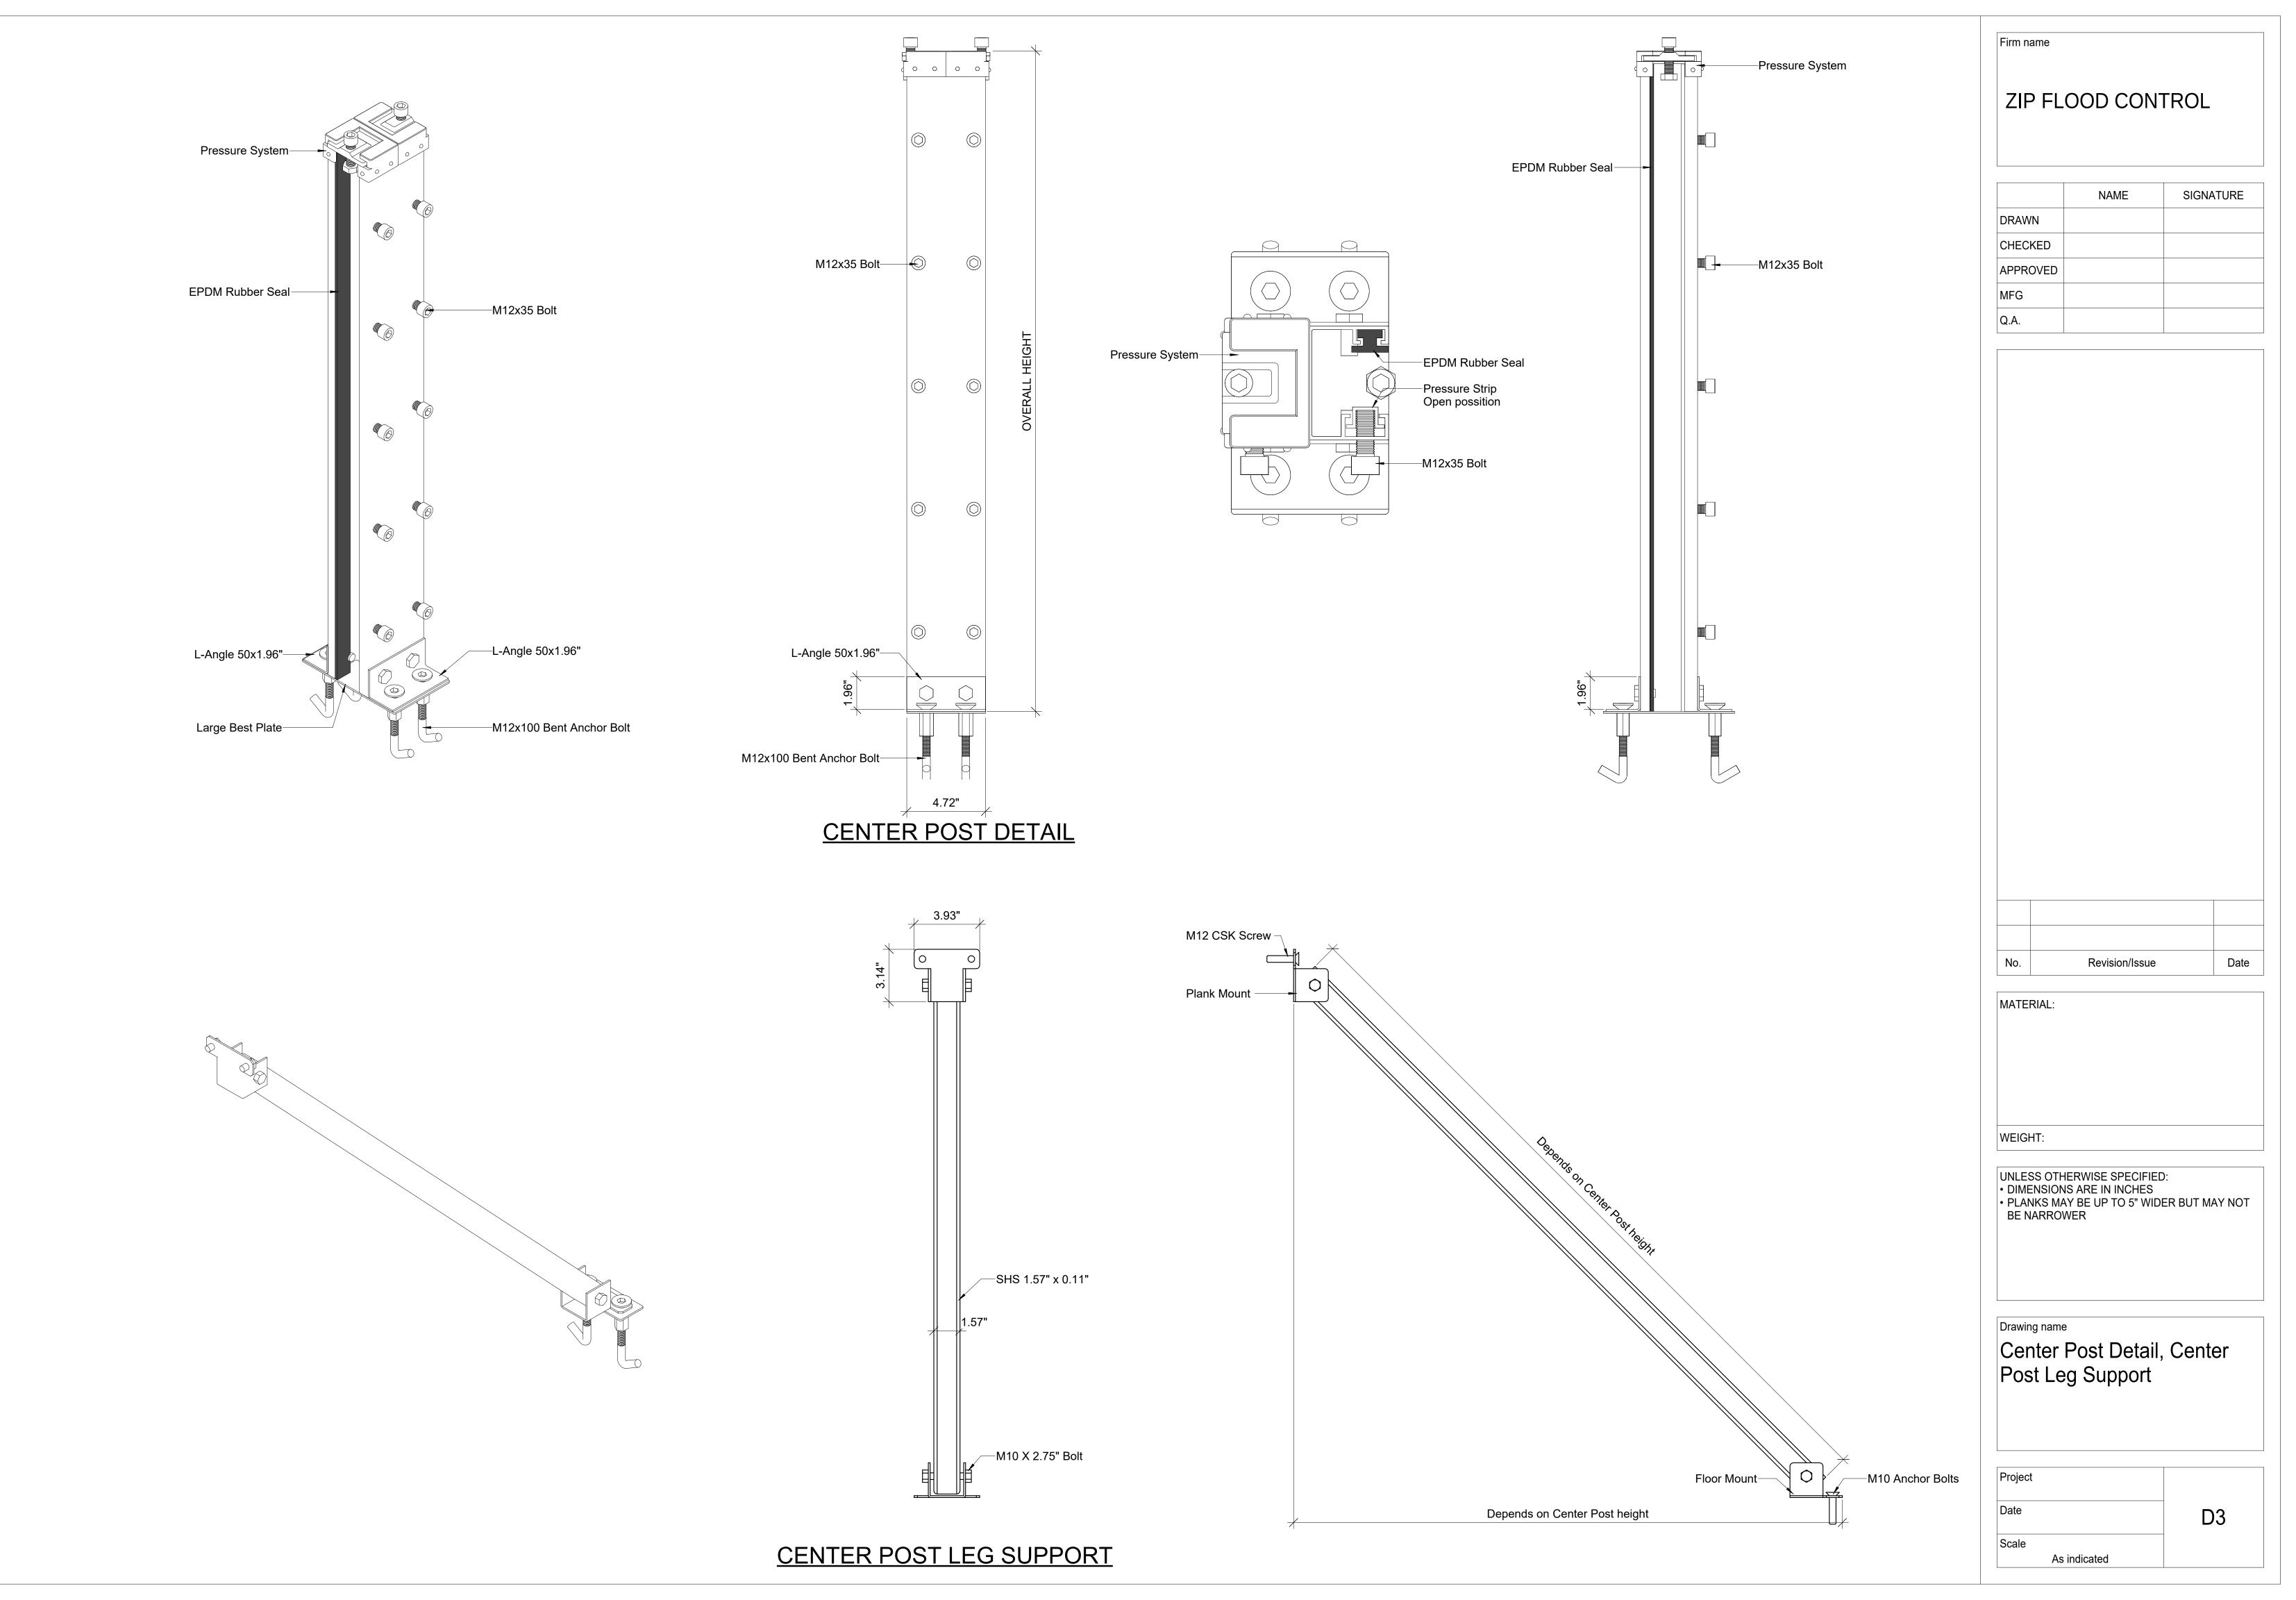

## ZIP FLOOD CONTROL

|          | NAME | SIGNATURE |
|----------|------|-----------|
| DRAWN    |      |           |
| CHECKED  |      |           |
| APPROVED |      |           |
| MFG      |      |           |
| Q.A.     |      |           |

No. Revision/Issue Date

MATERIAL:

WEIGHT:

UNLESS OTHERWISE SPECIFIED:

• DIMENSIONS ARE IN INCHES

• PLANKS MAY BE UP TO 5" WIDER BUT MAY NOT BE NARROWER

Drawing name

Outside Mount Post Detail

Project

Date

D2

As indicated

Firm name