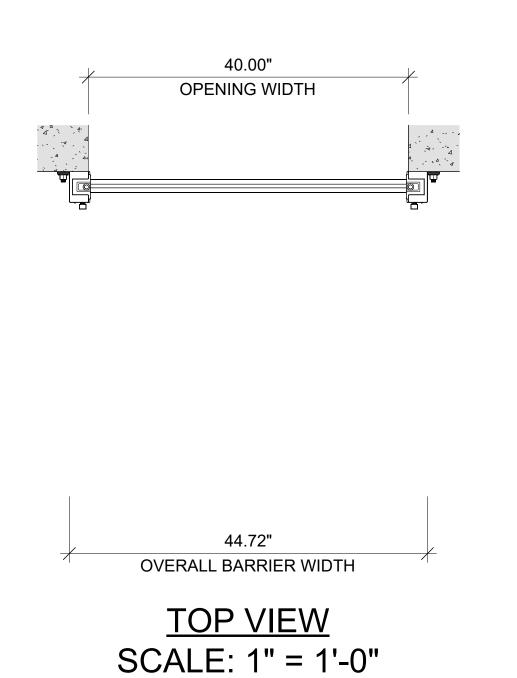

SIDE ELEVATION SCALE: 1" = 1'-0"

As indicated

2.0





INSIDE MOUNT POST DETAIL RIGHT





DRAWN
CHECKED
APPROVED
MFG
Q.A.

Firm name

ZIP FLOOD CONTROL

NAME

SIGNATURE

MATERIAL:

WEIGHT:

Revision/Issue

UNLESS OTHERWISE SPECIFIED:
• DIMENSIONS ARE IN INCHES
• PLANKS MAY BE UP TO 5" WIDER BUT MAY NOT BE NARROWER

Inside Mount Post Detail

Project

Date

D1

Scale

As indicated



OUTSIDE MOUNT POST DETAIL LEFT





**OUTSIDE MOUNT POST DETAIL RIGHT** 





POST PROFILE CAP

2.56"



## ZIP FLOOD CONTROL

|          | NAME | SIGNATURE |
|----------|------|-----------|
| DRAWN    |      |           |
| CHECKED  |      |           |
| APPROVED |      |           |
| MFG      |      |           |
| Q.A.     |      |           |

No. Revision/Issue Date

MATERIAL:

WEIGHT: